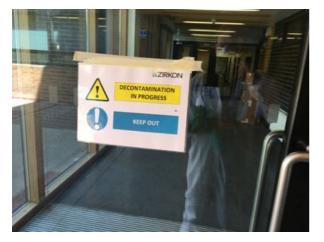

#### Was appropriate warning signage displayed throughout?

Yes

#### Photo of signage

Photo 6

Photo 7

Photo 8

Photo 9

| Yes                     |
|-------------------------|
| Disifin                 |
| Yes                     |
| Disifin                 |
| Yes                     |
| Hand spray and wipedown |
| Disifin                 |
| Yes                     |
|                         |