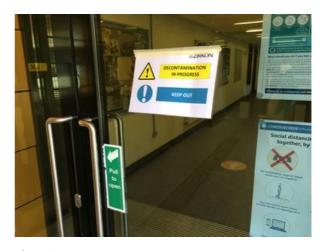

#### Was appropriate warning signage displayed throughout?

Yes

#### Photo of signage

Photo 6

Photo 7

Photo 8

Photo 9

| Yes                     |
|-------------------------|
| Disifin                 |
| Yes                     |
| Disifin                 |
| Yes                     |
| Hand spray and wipedown |
| Disifin                 |
| Yes                     |
|                         |