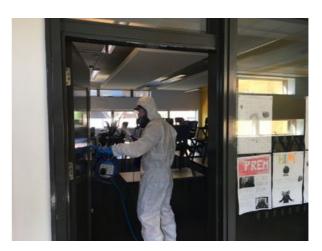

### Interior decontamination

Interior decontamination conducted?

Yes

Were all works areas cordoned off prior to and during all chemical application processes?

Yes