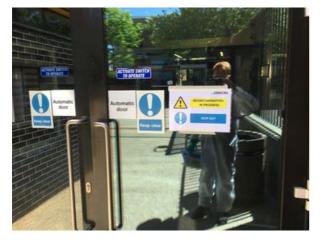

#### Was appropriate warning signage displayed throughout?

Yes

#### Photo of signage

Photo 6

Photo 7

Photo 8

Photo 9

| Yes                     |
|-------------------------|
| Disifin                 |
| Yes                     |
| Disifin                 |
| Yes                     |
| Hand spray and wipedown |
| Disifin                 |
| Yes                     |
|                         |