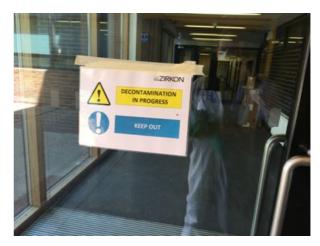

#### Was appropriate warning signage displayed throughout?

Yes

#### Photo of signage

Photo 6

Photo 7

Photo 8

Photo 9

| Yes                     |
|-------------------------|
| Disifin                 |
| Yes                     |
| Disifin                 |
| Yes                     |
| Hand spray and wipedown |
| Disifin                 |
| Yes                     |
|                         |