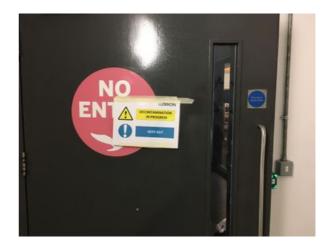

#### Was appropriate warning signage displayed throughout?

Yes

#### Photo of signage

Photo 6

Photo 7

Photo 8

Photo 9

| Yes                     |
|-------------------------|
| Disifin                 |
| Yes                     |
| Disifin                 |
| Yes                     |
| Hand spray and wipedown |
| Disifin                 |
| Yes                     |
|                         |