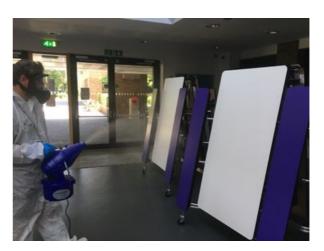

### Interior decontamination

Interior decontamination conducted?

Yes

Were all works areas cordoned off prior to and during all chemical application processes?

Yes