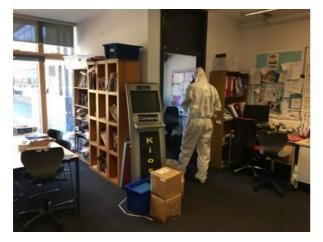

### Interior decontamination

Interior decontamination conducted?

Yes

Were all works areas cordoned off prior to and during all chemical application processes?

Yes