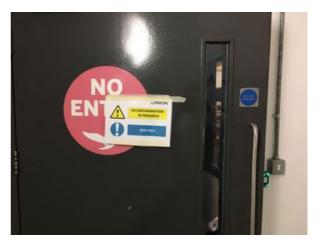

#### Was appropriate warning signage displayed throughout?

Yes

#### Photo of signage

Photo 6

Photo 7

Photo 8

Photo 9

| Yes                     |
|-------------------------|
| Disifin                 |
| Yes                     |
| Disifin                 |
| Yes                     |
| Hand spray and wipedown |
| Disifin                 |
| Yes                     |
|                         |