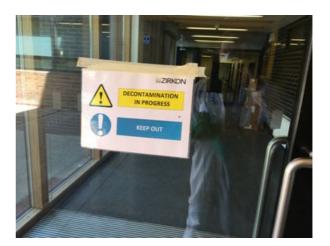

#### Was appropriate warning signage displayed throughout?

Yes

#### Photo of signage

Photo 6

Photo 7

Photo 8

Photo 9

| Yes                     |
|-------------------------|
| Disifin                 |
| Yes                     |
| Disifin                 |
| Yes                     |
| Hand spray and wipedown |
| Disifin                 |
| Yes                     |
|                         |