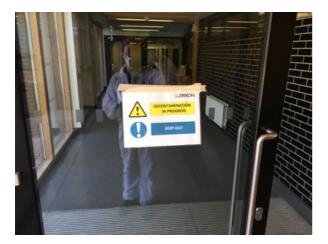

#### Photo of signage

Photo 6

Photo 7

Photo 8

Photo 9

| Yes                     |
|-------------------------|
| Disifin                 |
| Yes                     |
| Disifin                 |
| Yes                     |
| Hand spray and wipedown |
| Disifin                 |
| Yes                     |
|                         |