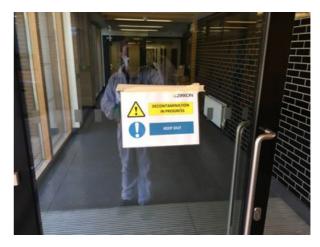

#### Was appropriate warning signage displayed throughout?

Yes

#### Photo of signage

Photo 6

Photo 7

Photo 8

Photo 9

| Yes                     |
|-------------------------|
| Disifin                 |
| Yes                     |
| Disifin                 |
| Yes                     |
| Hand spray and wipedown |
| Disifin                 |
| Yes                     |
|                         |