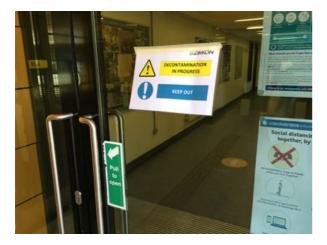

#### Was appropriate warning signage displayed throughout?

Yes

#### Photo of signage

Photo 6

Photo 7

Photo 8

Photo 9

| Yes                     |
|-------------------------|
| Disifin                 |
| Yes                     |
| Disifin                 |
| Yes                     |
| Hand spray and wipedown |
| Disifin                 |
| Yes                     |
|                         |