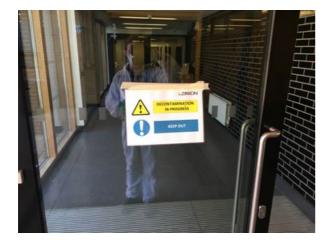

#### Was appropriate warning signage displayed throughout?

Yes

#### Photo of signage

Photo 6

Photo 7

Photo 8

Photo 9

| Yes                     |
|-------------------------|
| Disifin                 |
| Yes                     |
| Disifin                 |
| Yes                     |
| Hand spray and wipedown |
| Disifin                 |
| Yes                     |
|                         |