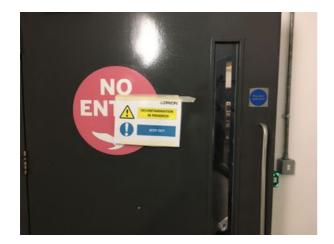

#### Was appropriate warning signage displayed throughout?

Yes

#### Photo of signage

Photo 6

Photo 7

Photo 8

Photo 9

| Yes                     |
|-------------------------|
| Disifin                 |
| Yes                     |
| Disifin                 |
| Yes                     |
| Hand spray and wipedown |
| Disifin                 |
| Yes                     |
|                         |