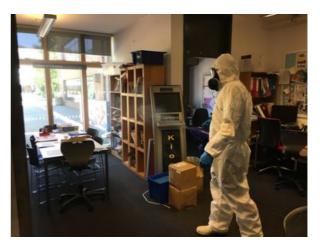

### Interior decontamination

Interior decontamination conducted?

Yes

Were all works areas cordoned off prior to and during all chemical application processes?

Yes